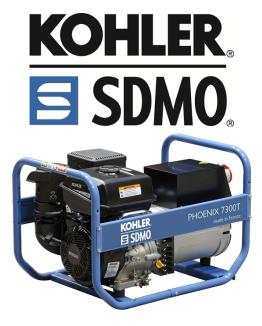

# **Generating Sets PHOENIX 7300 T**

#### **PRODUCT ADVANTAGES**

- Good value for money
- Entire group guaranteed 2 years or 1000 hours
- Made in France

#### Range PHOENIX

Ease the gardening and DIY far from electric sockets.

This product meets the Qualigen charter, which aims to ensure a high level of quality and guarantee the safety of users. Qualigen: commitment to safety and quality.

#### DIMENSIONS AND WEIGHT

| Length (cm)     | 76    |
|-----------------|-------|
| Width (cm)      | 53    |
| Height (cm)     | 51    |
| Dry Weight (kg) | 87.50 |

PHOENIX 7300 T - PORTABLE POWER - Generating Sets PHOENIX