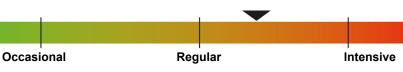

### **DIMENSIONS AND WEIGHT**

| Length (cm)     | 71 |
|-----------------|----|
| Width (cm)      | 53 |
| Height (cm)     | 50 |
| Dry Weight (kg) | 58 |

Can I use my generator :

PHOENIX 4200 - PORTABLE POWER - Generating Sets PHOENIX